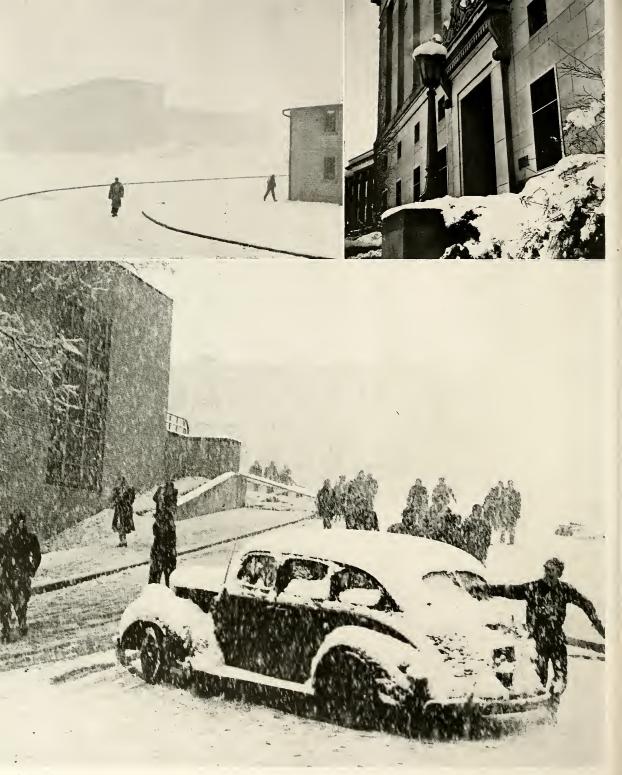

#### Messiah

Stopher Hall was a grey mass, upper left, while a student wipes off his car, bottom, during the first snow on campus. Afterwards, the Atrium, upper right, was decorated in a white mantle.